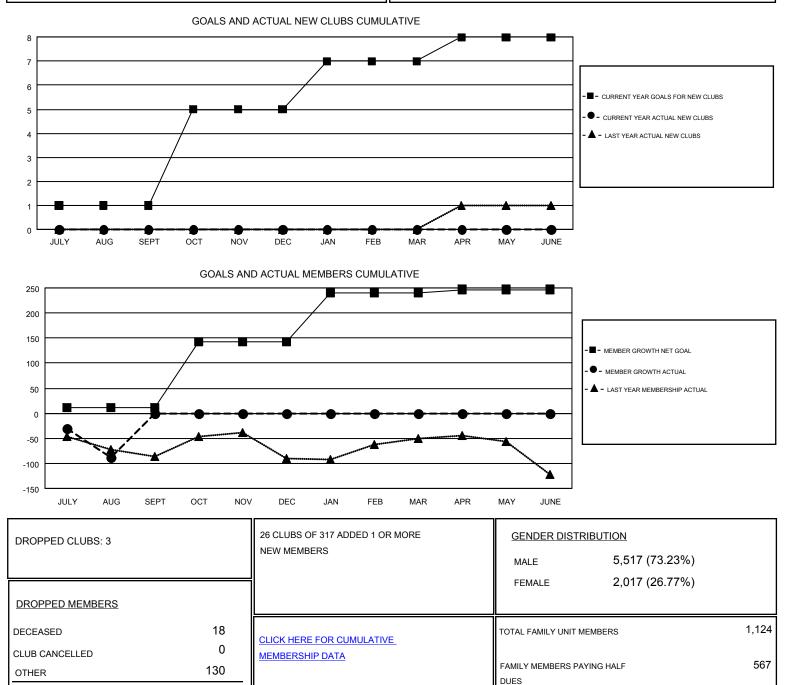

## GMT: GORDON ZIEGLER, MICHAEL MOLENDA

| Clubs                 |               |           |               | Members               |                           |                         |                                                    |
|-----------------------|---------------|-----------|---------------|-----------------------|---------------------------|-------------------------|----------------------------------------------------|
| RESULTS FOR 2017-2018 |               |           |               | RESULTS FOR 2017-2018 |                           |                         |                                                    |
| QUARTER               | NEW CLUB GOAL | NEW CLUBS | DROPPED CLUBS | QUARTER               | MEMBER GROWTH NET<br>GOAL | MEMBER GROWTH<br>ACTUAL | DROPPED<br>MEMBERS ACTUAL<br>(including transfers) |
| JULY/AUG/SEPT         | 1             | 0         | 3             | JULY/AUG/SEPT         | 12                        | 59                      | 148                                                |
| OCT/NOV/DEC           | 4             | 0         | 0             | OCT/NOV/DEC           | 131                       | 0                       | 0                                                  |
| JAN/FEB/MAR           | 2             | 0         | 0             | JAN/FEB/MAR           | 98                        | 0                       | 0                                                  |
| APR/MAY/JUNE          | 1             | 0         | 0             | APR/MAY/JUNE          | 6                         | 0                       | 0                                                  |